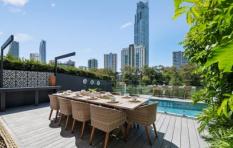

This north-east facing, low maintenance residence is situated just off Main River, in a quiet inlet of the Ana Branch, allowing deep water access and sheltered mooring facilities.

Featuring a large modern kitchen with walk-in pantry, leading to a spacious open living area, offering light and airy indoor-outdoor living, flowing seamlessly through large stacking doors to a sunlit deck and entertaining area, including a pool, custom-built bar table and gas BBQ.