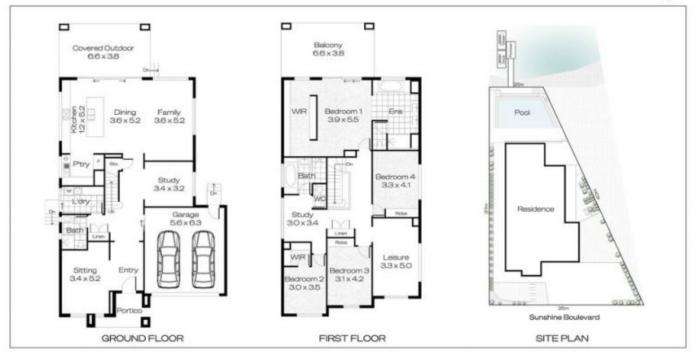

## 45 Sunshine Boulevard Broadbeach Waters QLD

Newly built Hampton's inspired waterfront home spanning two stylish and spacious levels. Situated on a 622m2 block just 450m from Pacific Fair Shopping Centre and minutes to the restaurants and golden beaches of Broadbeach. Enticing views include wide water panoramas that stretch down the canal and are complemented by glittering skyline vistas. The stunning kitchen and expansive living areas spill out to the waterfront entertaining and lavish pool. Enjoy quality waterside living in the ultimate lifestyle property close to all amenities.

鬥 4 № 3 6-3 2 公 390m 1 622m 1 288m 4 28 2

TOTAL INTERNAL AREA: 394MP\* | TOTAL EXTERNAL AREA: 56MP\* | TOTAL AREA: 390MP\* | TOTAL LAND AREA: 622MP\*

\*White every effort has been made to ensure the accuracy of these particulars, no venerally is given by the vendor or the agont as to their accuracy increated parties should not rely on those particulars as representations of fact but must instead estably thereaves by impedion or otherwise. I "Gross floor area.