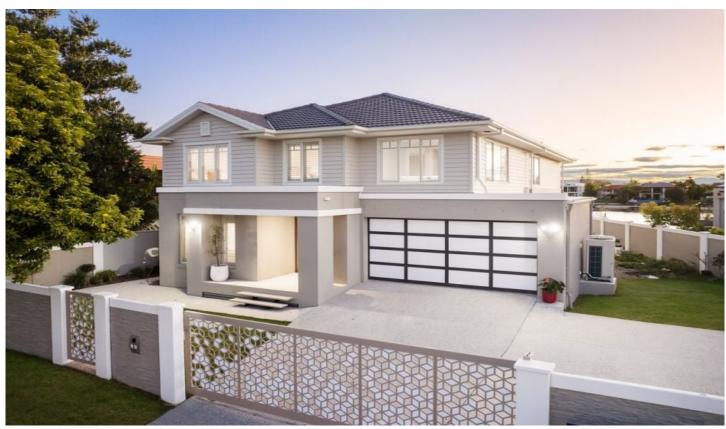

## 45 Sunshine Boulevard Broadbeach Waters QLD

Newly built Hampton's inspired waterfront home spanning two stylish and spacious levels. Situated on a 622m2 block just 450m from Pacific Fair Shopping Centre and minutes to the restaurants and golden beaches of Broadbeach. Enticing views include wide water panoramas that stretch down the canal and are complemented by glittering skyline vistas. The stunning kitchen and expansive living areas spill out to the waterfront entertaining and lavish pool. Enjoy quality waterside living in the ultimate lifestyle property close to all amenities.

- Brand new Hampton's waterfront spanning two spacious and stylish levels
- Enviable water position with wide views down the canal
- 622m2 block close to Pacific Fair, beach and Broadbeach

For full version visit the website