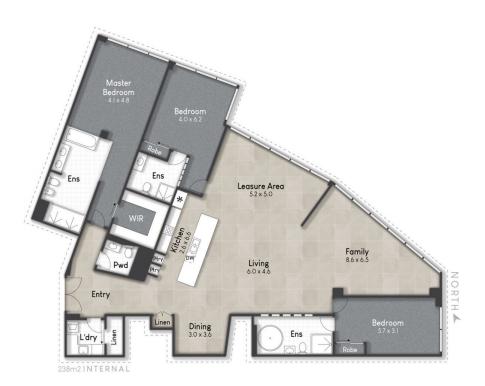

## 6402/9 Hamilton Avenue Surfers Paradise QLD

Step into a world of luxury with this meticulously remodeled sub-penthouse in the iconic Q1 Resort building, where contemporary elegance meets unrivaled comfort. A rare opportunity to secure one of only nine exclusive "P" North East plans, this 252m2 residence offers breathtaking ocean and skyline views, creating a stunning backdrop for your everyday living.

This bespoke home features 3 beautifully renovated bedrooms, each with its own ensuite, showcasing the latest in quality tiling and cabinetry. Every bedroom offers magnificent, unobstructed views, immersing you in the natural beauty of the Gold Coast. An additional powder rooms adds to the convenience and functionality of this thoughtfully designed space. The apartment also offers 2

## 02/23 Hamilton Ave, Surfers Paradise

amir prestige

Whilst every attempt has been made to ensure the accuracy of the floor plan contained here, measurements of doors, windows, rooms and any other item are approximate and no responsibility is taken for any error, omission, or misstatement. This plan is for illustrative purposes only and should only be used as such by any prospective purchaser.