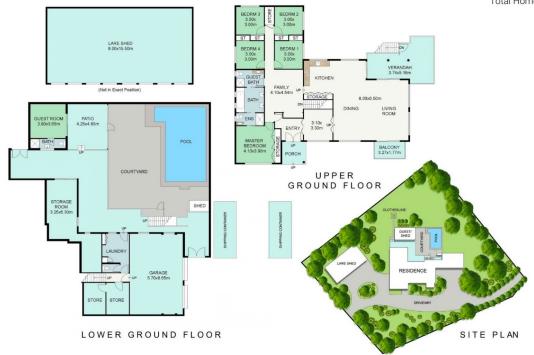

Built like only they did in the 1980's, this solid brick home has been renovated beautifully over the past few years. The kitchen and bathroom are wonderful and everything is painted and ready to go. The home is comfortable, well-lit and large. There's a place for everything and more storage and sheds than most in this 1 acre class - so you have all the amenity without the vast acreage! Specifically, there is

For full version visit the website

6 许 3 🔓 7 🖨

Type : Acreage/Semi-Rural Price : \$1,750,000 ONO

**Building Size**: 217 sqm **Land Size**: 4000 sqm

View : https://www.amirprestige.com.au/sale/ns w/northern-rivers/richmond-hill/residenti

al/acreagesemirural/8161524

Oliver Hallock

Total Home Area: 4000m²

\*Whilst Amir Prestige Property Agents have made every attempt to ensure the accuracy of all measurements of this floor plan, Amir Prestige take no responsibility for any errors, omissions, or mis-statement.

This plan is for illustrative purposes only.\*

Oliver Hallock | 0419 789 600

amir prestige