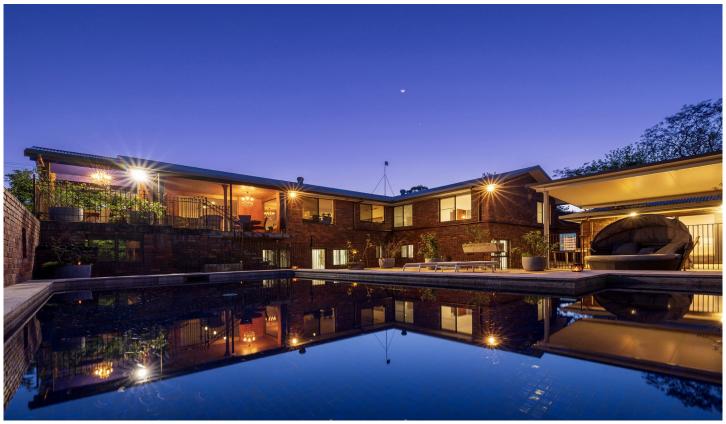

## 1 Mandala Crescent Richmond Hill NSW

This fantastic home is located on the glorious Richmond Hill. Minutes down to Bangalow Road, it's easy to access Clunes, Eltham, Bangalow, or Byron Bay. It's even closer to Lismore for hardware, 13km to Alstonville for breakfast, or 24km to Ballina for everything else; so much of the region is easily accessed via the adjoining Bruxner Highway.

Built like only they did in the 1980's, this solid brick home has been renovated beautifully over the past few years. The kitchen and bathroom are wonderful and everything is painted and ready to go. The home is comfortable, well-lit and large. There's a place for everything and more storage and sheds than most in this 1 acre class - so you have all the amenity without the vast acreage! Specifically, there is