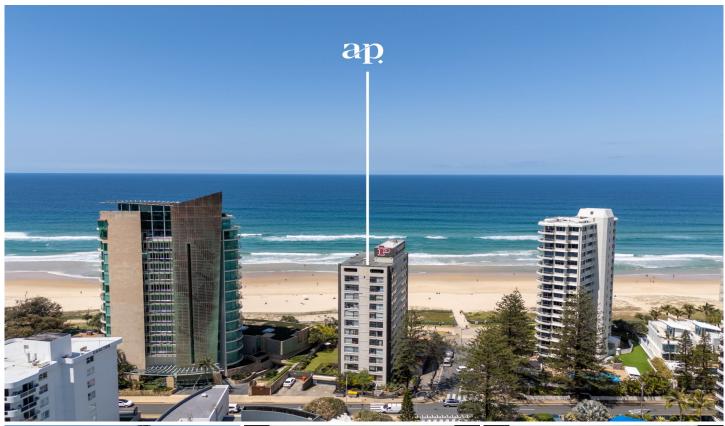

## 34/29 Northcliffe Terrace Surfers Paradise QLD

Prime beachfront position and fantastic re-development potential, this is a unique opportunity to secure a 4-bedroom unit in an older style beachfront block with significant re-development potential. Situated on a 1,533m2 lot the president building encompasses dual street frontages with 33m2\* of absolute beach frontage. With high density zoning the idealistic position offers great returns.

The President sits on a prime corner position with large land area, an inspection of this well-presented Northeast facing front unit is guaranteed to impress. This two-level penthouse is perfect for those seeking a comfortable coastal lifestyle. Both levels are easily accessible via the lift and internal and external stairs.