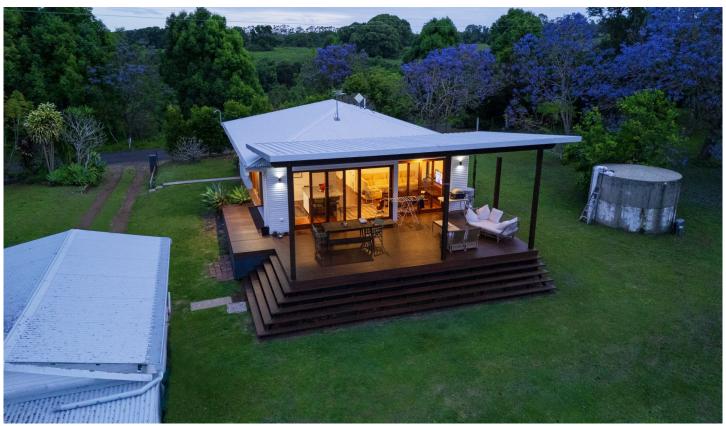

## 629 Cowlong Road Eltham NSW

This is a home on a special block, perfectly oriented to the North, capturing glorious sunshine and views all day long from the early eastern rising sun to golden sunsets. And what a view this is; illimitable in it's expanse over gorgeous farmland to the National Park in the distance.

Driving onto the level home site, one is met with a sense of privacy and space without feeling remote. With easy access to the major town centres of Byron Bay, Alstonville, or Ballina - the Northern Rivers is your oyster. As a property to enjoy with animals or simply to slash periodically, small families or retirees alike would love it to bits.

Just walking into the home, one is met with tall ceilings and

For full version visit the website