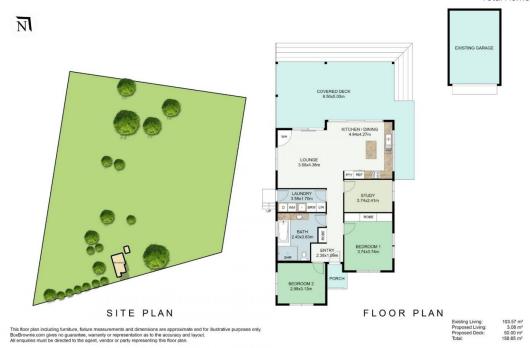

Oliver Hallock

Total Home Area: 156.65m²

\*Whilst Amir Prestige Property Agents have made every attempt to ensure the accuracy of all measurements of this floor plan, Amir Prestige take no responsibility for any errors, omissions, or mis-statement.

This plan is for illustrative purposes only.\*

Oliver Hallock | 0419 789 600