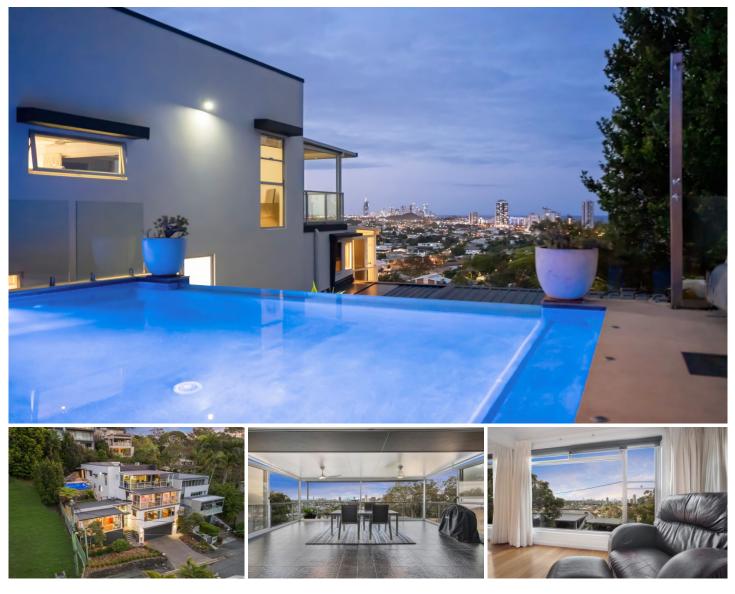

#### 14 View Street Burleigh Heads QLD

Positioned in one of Burleigh Head's most prestigious enclaves, this stunning residence offers breathtaking views stretching from the glittering skyline of Surfers Paradise to the endless expanse of the Pacific Ocean. Spanning three levels of sophisticated design, this home is a haven of versatility, and relaxation, featuring a host of high-end inclusions that cater to a premium lifestyle.

The property is designed with flexibility in mind, boasting a fully self-contained top-floor penthouse with private external access. Perfect for multi-generational living or as a lucrative rental opportunity, the penthouse enjoys panoramic views from its oversized terrace and sun-drenched living area. With a Bosch-equipped kitchen, a sumptuous master suite with walk-in robe and spa, plus