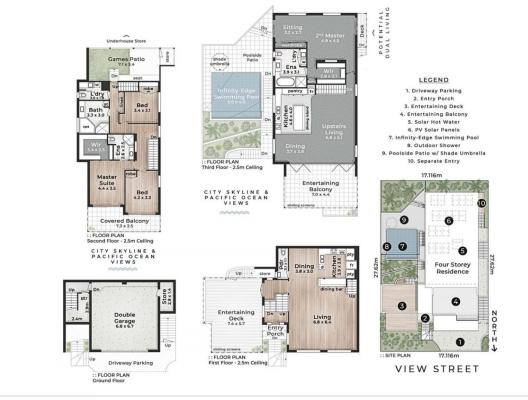

#### 14 VIEW STREET BURLEIGH HEADS

Land: 473m<sup>2\*</sup> Internal: 388m<sup>2\*</sup> Exterior: 124m<sup>2\*</sup> Total 512m<sup>2\*</sup>

#### BEN ADA 0404 926 070

\*Whilst Amir Prestige Property Agents have made every attempt to ensure the accuracy of all measurements of this floor plan, Amir Prestige take no responsibility for any errors, omissions, or mis-statement. This plan is for illustrative purposes only.\*