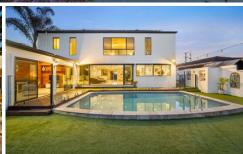

## amir prestige









## 13 Bermuda Street Broadbeach Waters QLD

Embrace the epitome of luxury in the prestigious enclave of Broadbeach Waters, one of the Gold Coast's most coveted suburbs.

This breathtaking dual-living masterpiece, set on an expansive 804m² waterfront block, offers a lifestyle defined by sophistication, space, and versatility. With an enviable east-facing position on a wide waterway junction, the home captures unparalleled skyline views of both Broadbeach and Surfers Paradise, creating a backdrop of pure elegance.

Key Features:

Dual-living at its finest:

For full version visit the website

## 4 🕒 4 🔓 4 😭

Type : House

Price : Expressions of Interest Closing 5pm, 24

November

**Building Size**: 354 sqm **Land Size**: 804 sqm

View : https://www.amirprestige.com.au/sale/ql

d/gold-coast