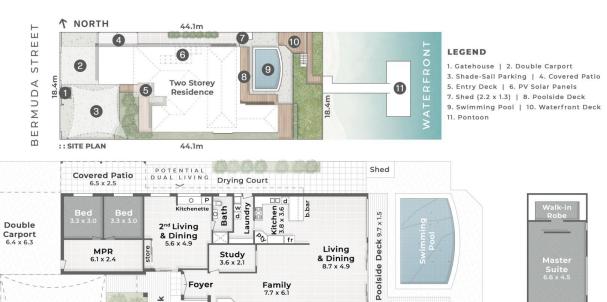

## 13 Bermuda Street Broadbeach Waters QLD

Embrace the epitome of luxury in the prestigious enclave of Broadbeach Waters, one of the Gold Coast's most coveted suburbs.

This breathtaking dual-living masterpiece, set on an expansive 804m² waterfront block, offers a lifestyle defined by sophistication, space, and versatility. With an enviable east-facing position on a wide waterway junction, the home captures unparalleled skyline views of both Broadbeach and Surfers Paradise, creating a backdrop of pure elegance.

Key Features:

Dual-living at its finest:

For full version visit the website

## 4 🕒 4 🔓 4 😭

Type : House

Price : Expressions of Interest Closing 5pm, 24

November

**Building Size**: 354 sqm **Land Size**: 804 sqm

View : https://www.amirprestige.com.au/sale/ql

d/gold-coast/broadbeach-waters/residen