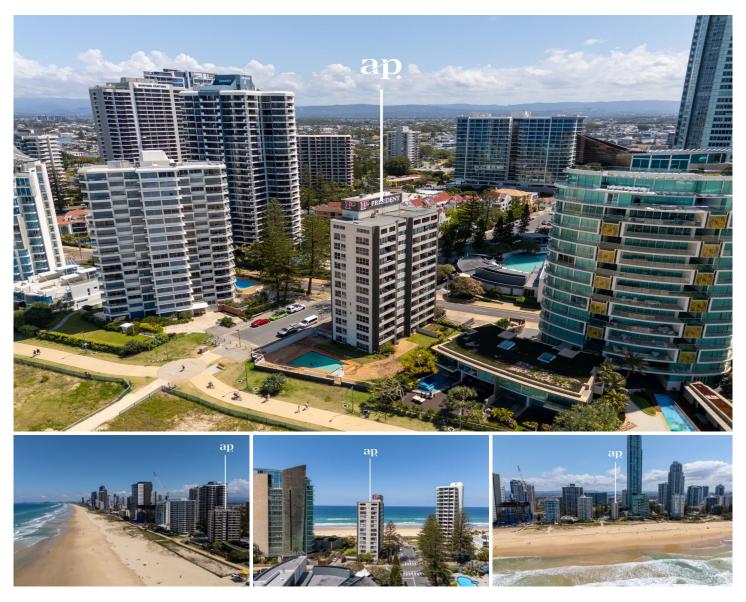

## 2/29 Northcliffe Terrace Surfers Paradise QLD

Prime development opportunity situated on a corner block. Introducing a stunning two-bedroom ocean view apartment, ideally located on the beachfront. With breathtaking views from both the living area and the main bedroom, this property is perfect for investors and owner-occupiers alike. The esteemed President building 32 meters\* of beach frontage. 2/29 Northcliffe Terrace also comes with a fully equipped manager's office located on the ground floor of the building.

\*\*Key Features: \*\*

- Immaculately presented two-bedroom apartment
- Spectacular ocean views
- Intimate building with only 34 apartments
- Just three apartments per floor