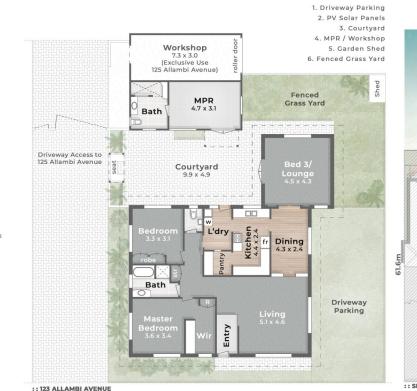

#### **BROADBEACH WATERS**

123 ALLAMBI AVENUE

3 Bed + MPR | 2 Bath

Internal 144m² | MPR 25m² | Courtyard 49m²

125 ALLAMBI AVENUE

4 Bed + Study | 3 Bath + Powder | 2 Car

Internal 357m² | Covered Externals 88m² | Deck 41m²

## **BROADBEACH WATERS**

1,454m<sup>2</sup> Combined

123 ALLAMBI AVENUE

3 Bed Main Internal 144m² + MPR MPR 25m²

(a) 2 Bath Courtyard 49m²

125 ALLAMBI AVENUE (NOT SHOWN)

4 Bed Internal 357m²
+ Study Covered Externals 88m²

3 Bath Waterfront Deck 41m²
+ Powder

2 Car

#### COMBINED TOTAL

a 7 Bed + MPR + Study

5 Bath + Powder

2 Car + Off-Street

123 Allambi Avenue Total 218m² 125 Allambi Avenue Total 486m² Shed (125 Allambi Use Only) 23m²

Total 727m<sup>2</sup>

123 ALLAMBI AVENUE LEGEND