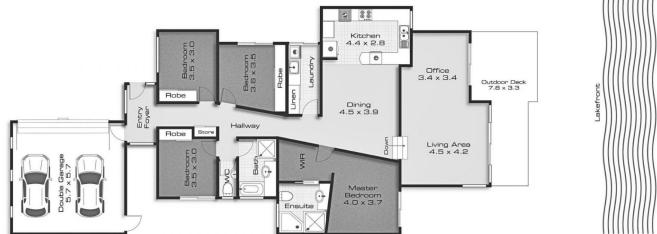

This expansive residence is perfectly situated on the widest waterway in the gated and secure complex, offering captivating views of the shimmering Burleigh Lake. Step inside and be greeted by a spacious and light-filled interior that boasts four generously sized bedrooms, including an opulent master suite. The master features a lavish ensuite and walk-in robe, providing the perfect retreat after a long

## 4 🚐 2 🔓 6 🗬

Type : House
Building Size : 225 sqm
Land Size : 590 sqm

View : https://www.amirprestige.com.au/sale/ql

d/gold-coast/burleigh-waters/residential/

house/8180486

Ross Tomain 0409 556 360

\*Whilst Amir Prestige Property Agents have made every attempt to ensure the accuracy of all measurements of this floor plan, Amir Prestige take no responsibility for any errors, omissions, or mis-statement. This plan is for illustrative purposes only.\*