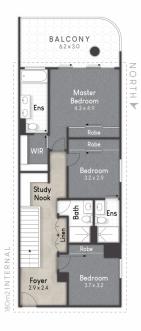

Spanning over 240 square meters, this residence prioritises both privacy and exclusivity, presenting a unique ground-floor position. Crafted with attention to detail, the home features three generously proportioned bedrooms,

102/124-126 Jefferson Lane

amir prestige

Whilst every attempt has been made to ensure the accuracy of the floor plan contained here, measurements of doors, windows, rooms and any other Item are approximate and no responsibility is taken for any error, omission, or misstatement. This plan is for illustrative purposes only and should only be used as such by any prospective purchase.