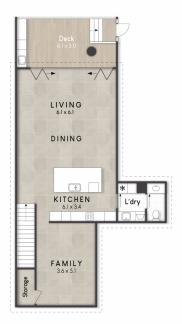

Spanning over 240 square meters, this residence prioritises both privacy and exclusivity, presenting a unique ground-floor position. Crafted with attention to detail, the home features three generously proportioned bedrooms,

102/124-126 Jefferson Lane

amir prestige

Whilst every attempt has been made to ensure the accuracy of the floor plan contained here, measurements of doors, windows, rooms and any other Item are approximate and no responsibility is taken for any error, omission, or misstatement. This plan is for illustrative purposes only and should only be used as such by any prospective purchase.