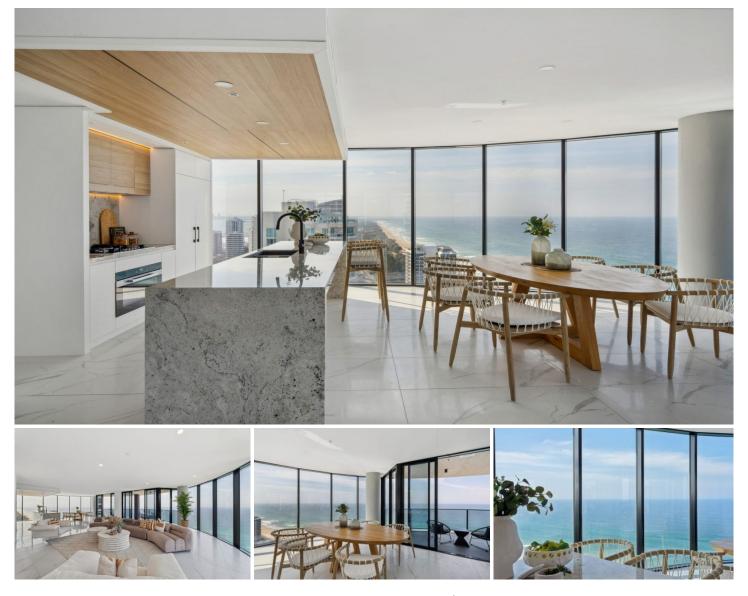

### 2501/3552 Main Beach Parade Main Beach QLD

Experience a new standard of elevated living in the prestigious Pearl Main Beach, where convenience meets luxury. The building's captivating curved architecture conceals a collection of sun-drenched, upscale residences, offering a tranquil coastal retreat. Your opulent, spacious sanctuary awaits, featuring stunning views of the sparkling ocean, lush hinterland, and beyond. The interiors showcase meticulously chosen finishes and fixtures that exude refined elegance throughout.

Sub Penthouse 2501 boasts a generous open-concept design with an impressive 13.79m\* North to South frontage, providing ample space for relaxation and entertaining. Full-height glazing, complemented by sliding doors to the balcony, frames breathtaking, ever-changing