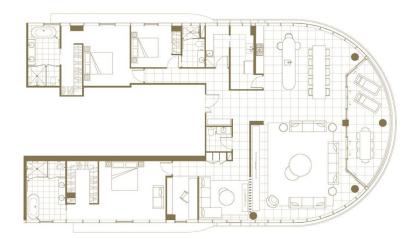

### TYPE G (L22-25)

3 Bedroom 3 Bathroom

3 Bathroom 1 Study Internal: 253 m<sup>2</sup> External: 23 m<sup>2</sup> Total: 276 m<sup>2</sup>

Disclaimer: The particulars in this document are set out as a general outline only. This is representative as a guide only and does not constitute an offer or a contract. All floor areas measured to outside face of external valia and centre of party walls. First floor plans exclude area of internal status and voids (as measured at ground floor), All reasonable care has been taken in the preparation of this floor plan. Interdang purchases are advased to carry out their own investigations of the contextes of each description or reference. All details were correct at the torreentre floor setting without noise. The Sight investion is the despending on floor floor floor floor for the reserved constraint or setting without noise.