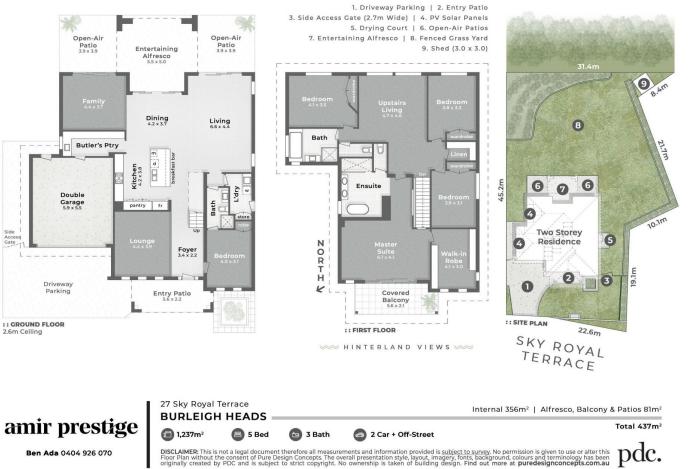

al light, creating a sense of spaciousness that flows effortlessly from the living areas to the grand, newly renovated kitchen. This culinary haven is equipped with high-end appliances, a sleek, expansive stone countertop illuminated by a stunning Linear Pendant Light, and a fully appointed butler's pantry for the avid entertainer or dedicated chef. Every fixture and finish has been meticulously selected to embody modern elegance and functionality.

## For full version visit the website

5 🛤 3 🚔 2 🚘

- Type : House
- Price : Expressions of Interest Closing 5pm 8 December
- Land Size : 1237 sqm

View : https://www.amirprestige.com.au/sale/qld/go ld-coast/burleigh-heads/residential/house/81 84851



Ben Ada

https://www.amirprestige.com.au Gold Coast Luxury Real Estate

## SITE PLAN LEGEND



Ben Ada 0404 926 070

Side Access Gate