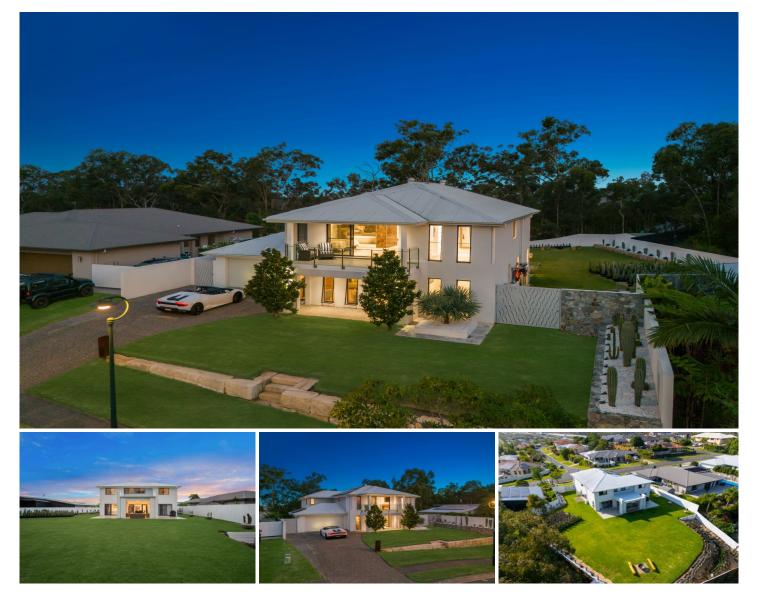

## 27 Sky Royal Terrace Burleigh Heads QLD

This luxurious family residence exemplifies refined living with a design that balances elegance and functionality at every turn. Impeccably designed with attention to quality and detail, this home is both inviting and opulent.

The open-plan layout is drenched in natural light, creating a sense of spaciousness that flows effortlessly from the living areas to the grand, newly renovated kitchen. This culinary haven is equipped with high-end appliances, a sleek, expansive stone countertop illuminated by a stunning Linear Pendant Light, and a fully appointed butler's pantry for the avid entertainer or dedicated chef. Every fixture and finish has been meticulously selected to embody modern elegance and functionality.