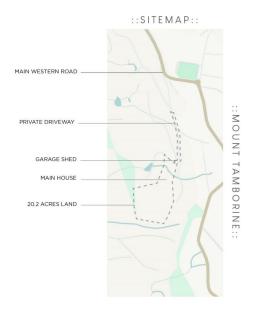

## 429A Main Western Road Tamborine Mountain QLD

Presenting Range View Estate, a stunning country sanctuary set on 21 pristine, fully cleared acres (approx), offering a lifestyle of luxury, privacy, and natural beauty. Perched on an elevated position to capture phenomenal hinterland views, this single-level estate epitomizes refined rural living with every detail carefully designed for comfort, elegance, and functionality.

The property boasts a captivating, bird's-eye perspective over rolling paddocks, extending out toward the majestic Great Dividing Range. Its prime location presents exceptional opportunities for boutique farming and agricultural pursuits. Tamborine Mountain's resilience to Queensland's environmental challenges is well-known; its lush, green pastures flourish even as surrounding regions